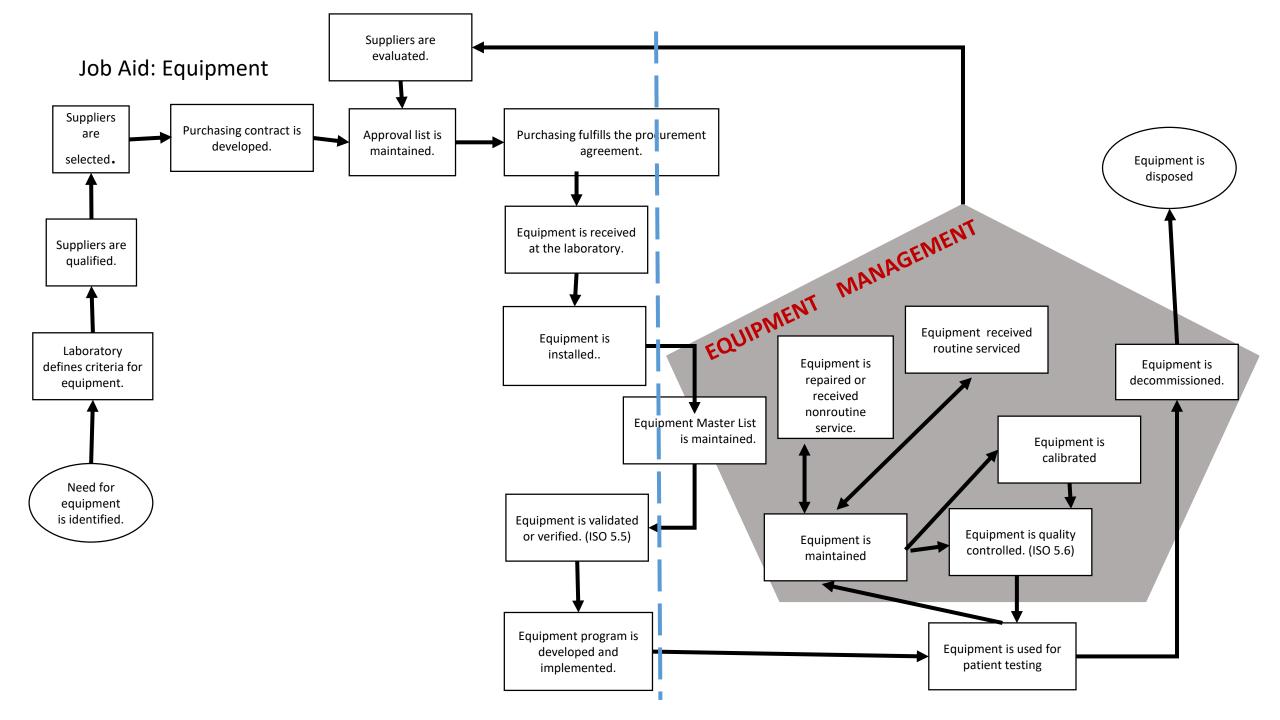

### Job Aid: Equipment

Job Aid: Equipment

National HIV/AIDS Program

**Procurement** 

Manufacturing