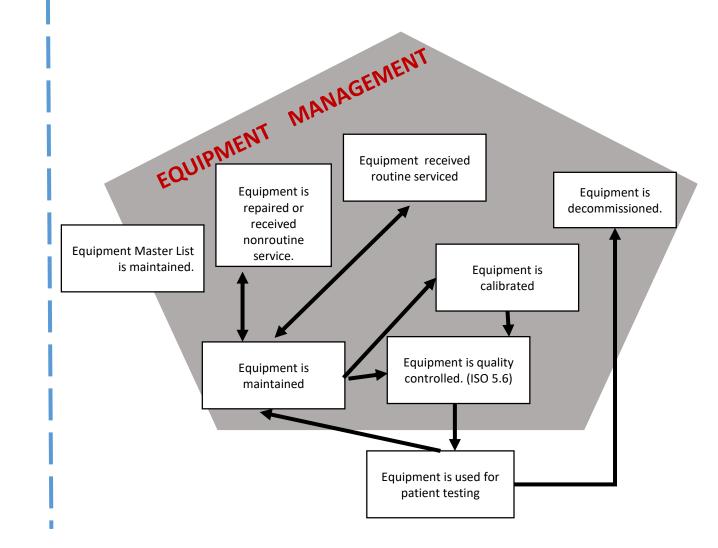

diagnosis and CD4 testing

Trevor Peter 18, Clement Zeh<sup>2</sup>, Zachary Katz<sup>3</sup>, Ali Elbireer<sup>4</sup>, Bereket Alemayehu<sup>5</sup>, Lara Vojnov<sup>6</sup>, Alex Costa<sup>7</sup>, Naoko Doi 1 and Ilesh Jani 8

\*Corresponding author: Trevor Peter Bot 2503 Extension 9 Caborone Botswara Tel: +267.3933176 (tneter@dictorhealth.acress.org)

- In a 2013 WHO survey of 127 countries, there were enough machines to provide 4.6 CD4 test/year/HIV patient and 12.8 test/year/ART patient as compared to 1 or 2 required
- Capacity utilization across instruments was 13.7%
- About 50% of EID and CD4 results were not used in SSA
- Based on current projections, access to VL will only reach 60%, by 2020;
   up from 40% currently

### The Quality Management System



### Job Aid: Equipment





Job Aid: Equipment

National HIV/AIDS Program

**Procurement** 

Manufacturing



# How can we re-design the way we do business and build stronger partnerships to achieve our goals?

- National HIV/AIDS Program Officer
- Laboratory Manager
- Procurement Officer
- Manufacturer (Local Representative)



• The Solution: New strategy

# It is our pleasure to introduce to you our panelists

- Ms. Joy Obu,
   Laboratory Lead, HIV/AIDS Division, FMOH
- Philippe Chebu,
   Laboratory Manager, ... Laboratory
- Dr. Ezekiel Akintunde,
   Director Laboratory & Malaria Logistics, GHSC-PSM Nigeria
- Taofik Oloruko-Oba,
   Country Head, Roche Diagnostics, Nigeria
- Dr. Clement Ndongmo,
   Senior Laboratory Technical Advisor, GHSC-PSM HQ