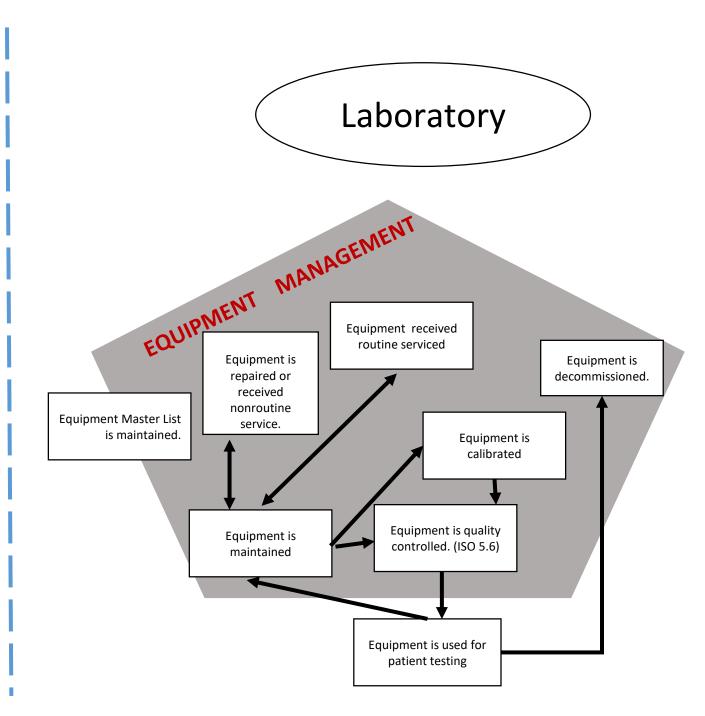

### The Quality Management System

### Job Aid: Equipment

Job Aid: Equipment

National HIV/AIDS Program

**Procurement** 

Manufacturing