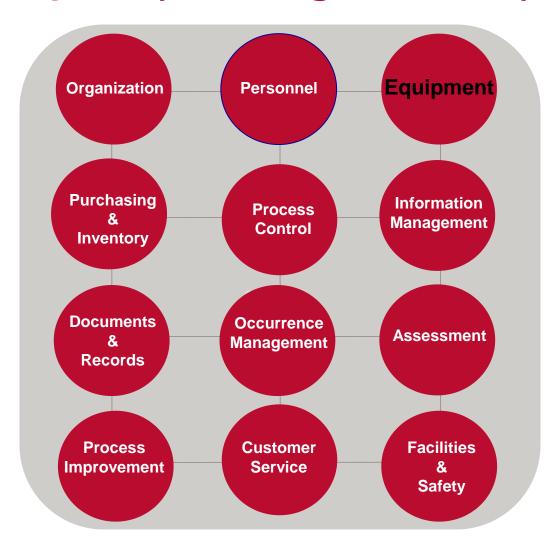

ation of HIV early infant diagnosis and CD4 testing

Trevor Peter 18, Clement Zeh<sup>2</sup>, Zachary Katz<sup>3</sup>, Ali Elbireer<sup>4</sup>, Bereket Alemayehu<sup>5</sup>, Lara Vojnov<sup>6</sup>, Alex Costa<sup>7</sup>, Naoko Doi 1 and Ilesh Jani 8

\*Corresponding author: Trevor Peter Bot 2503 Extension 9 Caborone Botswara Tel: +267.3933176 (tneter@dictorhealth.acress.org)

- In a 2013 WHO survey of 127 countries, there were enough machines to provide 4.6 CD4 test/year/HIV patient and 12.8 test/year/ART patient as compared to 1 or 2 required
- Capacity utilization across instruments was 13.7%
- About 50% of EID and CD4 results were not used in SSA
- Based on current projections, access to VL will only reach 60%, by 2020;
   up from 40% currently

### The Quality Management System



### Job Aid: Equipment





Job Aid: Equipment

National HIV/AIDS Program

**Procurement** 

Manufacturing



# How can we re-design the way we do business and build stronger partnerships to achieve our goals?

- National HIV/AIDS Program Officer
- Laboratory Manager
- Procurement Officer
- Manufacturer (Local Representative)



• The Solution: New strategy

# It is our pleasure to introduce to you our panelists

- Ms. Joy Obu,
   Laboratory Lead, HIV/AIDS Division, FMOH
- Philippe Chebu,
   Laboratory Manager, ... Laboratory
- Dr. Ezekiel Akintunde,
   Director Laboratory & Malaria Logistics, GHSC-PSM Nigeria
- Taofik Oloruko-Oba,
   Country Head, Roche Diagnostics, Nigeria
- Dr. Clement Ndongmo,
   Senior Laboratory Technical Advisor, GHSC-PSM HQ